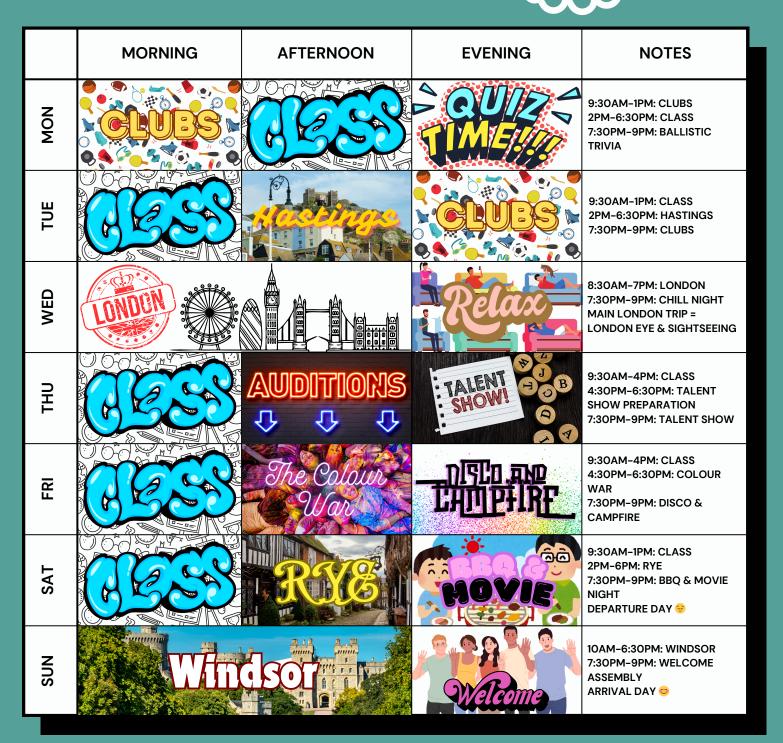

### SAMPLE ACTIVITY AND EXCURSION PROGRAMME SUMMER SCHOOL 2025 29TH JUNE TO 16TH AUGUST

PLEASE NOTE THAT THIS PROGRAMME IS A SAMPLE PROGRAMME AND COULD CHANGE IN THE EVENT OF UNFORESEEN CIRCUMSTANCES

ANY CHANGES WILL BE MADE PUBLIC AND SHARED IN DUE COURSE