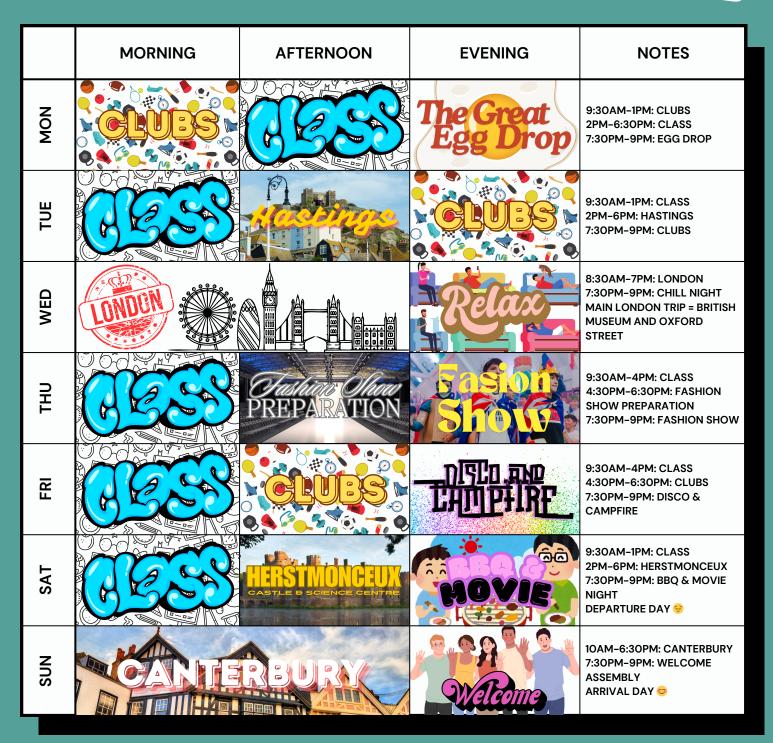

### SAMPLE ACTIVITY AND EXCURSION PROGRAMME SUMMER SCHOOL 2025 29TH JUNE TO 16TH AUGUST

PLEASE NOTE THAT THIS PROGRAMME IS A SAMPLE PROGRAMME AND COULD CHANGE IN THE EVENT OF UNFORESEEN CIRCUMSTANCES

ANY CHANGES WILL BE MADE PUBLIC AND SHARED IN DUE COURSE