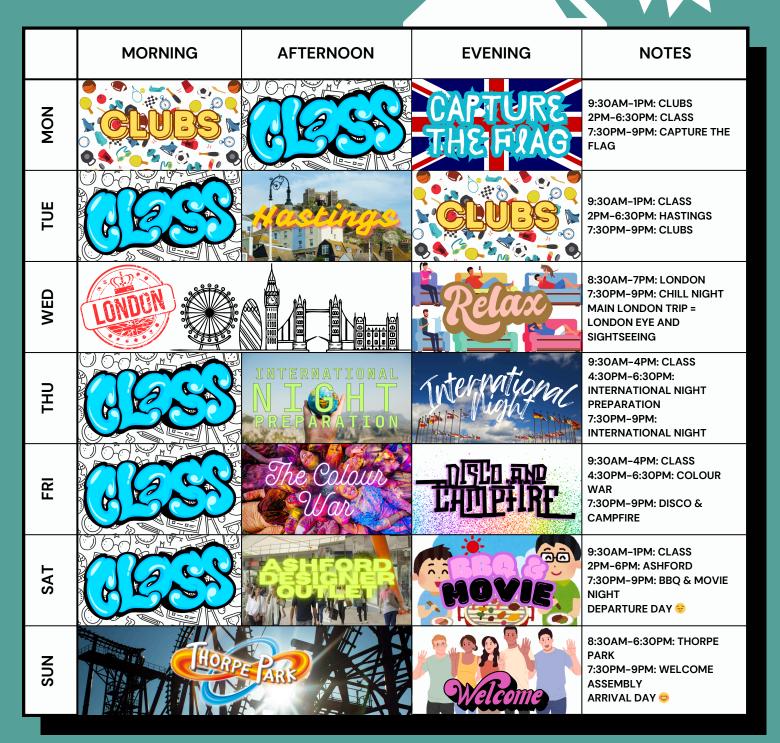

### SAMPLE ACTIVITY AND EXCURSION PROGRAMME SUMMER SCHOOL 2025 29TH JUNE TO 16TH AUGUST

PLEASE NOTE THAT THIS PROGRAMME IS A SAMPLE PROGRAMME AND COULD CHANGE IN THE EVENT OF UNFORESEEN CIRCUMSTANCES

ANY CHANGES WILL BE MADE PUBLIC AND SHARED IN DUE COURSE

ANY CHANGES MADE ARE OUTSIDE OF OUR CONTROL AND DUE TO UNFORESEEN CIRCUMSTANCES

IF ANY CHANGES ARE MADE, WE WILL OFFER ACTIVITIES OR EXCURSIONS THAT ARE EQUAL OR BETTER

WE WILL OFFER ALTERNATIVE EXCURSIONS TO RETURNING STUDENTS OR STUDENTS WHO HAVE VISITED PLANNED ATTRACTIONS