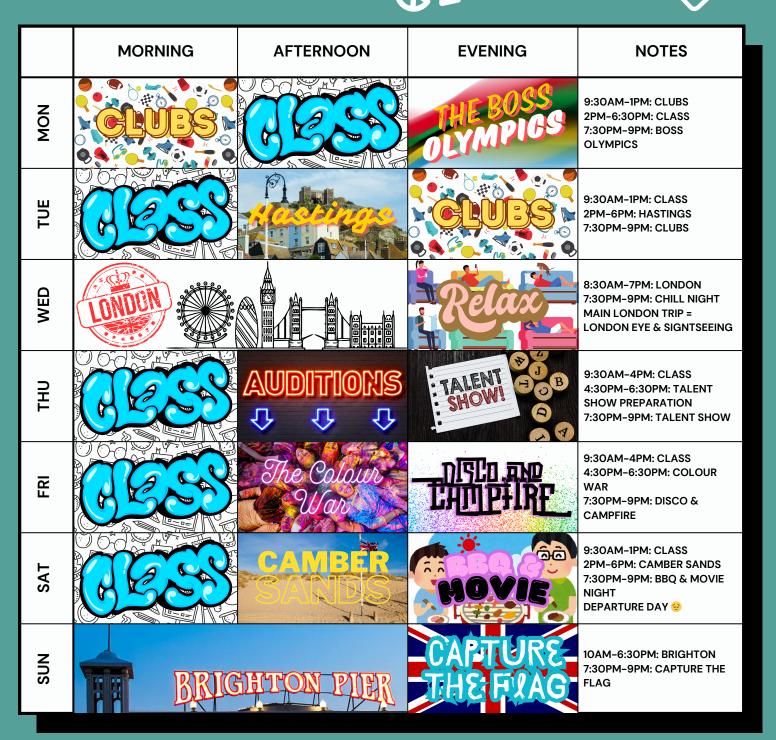

### SAMPLE ACTIVITY AND EXCURSION PROGRAMME SUMMER SCHOOL 2025 29TH JUNE TO 16TH AUGUST

PLEASE NOTE THAT THIS PROGRAMME IS A SAMPLE PROGRAMME AND COULD CHANGE IN THE EVENT OF UNFORESEEN CIRCUMSTANCES

ANY CHANGES WILL BE MADE PUBLIC AND SHARED IN DUE COURSE

ANY CHANGES MADE ARE OUTSIDE OF OUR CONTROL AND DUE TO UNFORESEEN CIRCUMSTANCES

IF ANY CHANGES ARE MADE, WE WILL OFFER ACTIVITIES OR EXCURSIONS THAT ARE EQUAL OR BETTER

WE WILL OFFER ALTERNATIVE EXCURSIONS TO RETURNING STUDENTS OR STUDENTS WHO HAVE VISITED PLANNED ATTRACTIONS