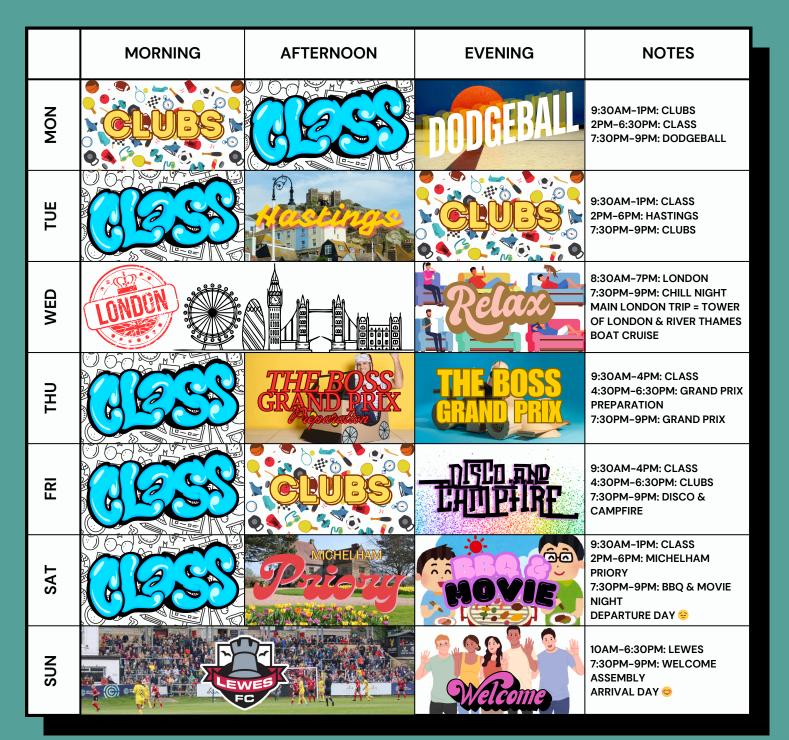

### SAMPLE ACTIVITY AND EXCURSION PROGRAMME SUMMER SCHOOL 2025 29TH JUNE TO 16TH AUGUST

PLEASE NOTE THAT THIS PROGRAMME IS A SAMPLE PROGRAMME AND COULD CHANGE IN THE EVENT OF UNFORESEEN CIRCUMSTANCES

ANY CHANGES WILL BE MADE PUBLIC AND SHARED IN DUE COURSE

ANY CHANGES MADE ARE OUTSIDE OF OUR CONTROL AND DUE TO UNFORESEEN CIRCUMSTANCES

IF ANY CHANGES ARE MADE, WE WILL OFFER ACTIVITIES OR EXCURSIONS THAT ARE EQUAL OR BETTER

WE WILL OFFER ALTERNATIVE EXCURSIONS TO RETURNING STUDENTS OR STUDENTS WHO HAVE VISITED PLANNED ATTRACTIONS