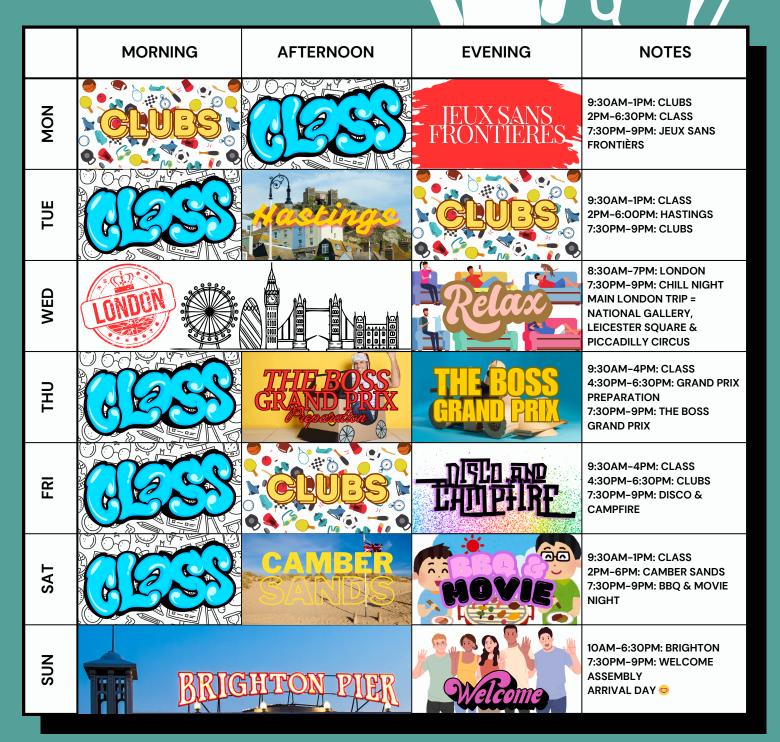

### SAMPLE ACTIVITY AND EXCURSION PROGRAMME SUMMER SCHOOL 2025 29TH JUNE TO 16TH AUGUST

PLEASE NOTE THAT THIS PROGRAMME IS A SAMPLE PROGRAMME AND COULD CHANGE IN THE EVENT OF UNFORESEEN CIRCUMSTANCES

ANY CHANGES WILL BE MADE PUBLIC AND SHARED IN DUE COURSE