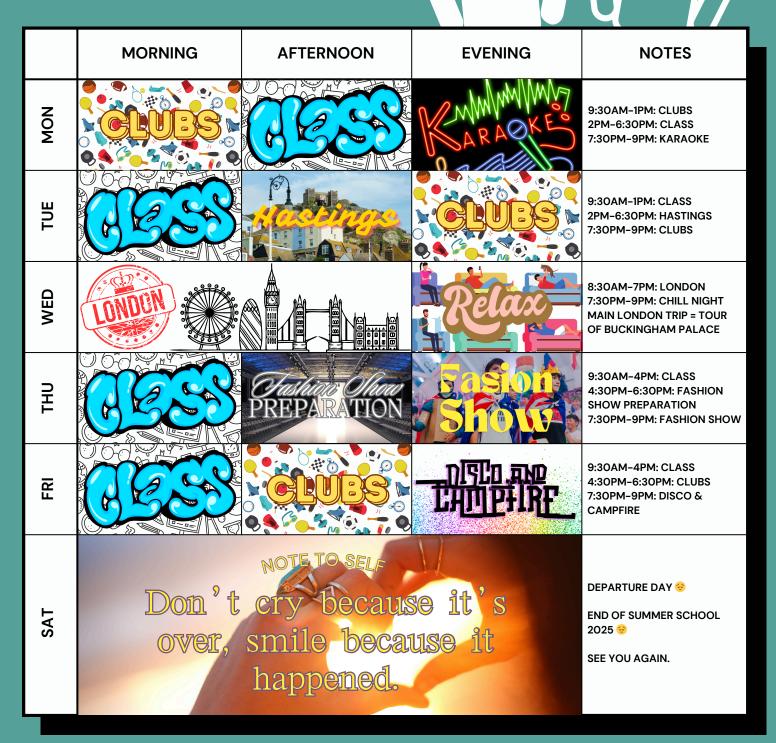

### SAMPLE ACTIVITY AND EXCURSION PROGRAMME SUMMER SCHOOL 2025 29TH JUNE TO 16TH AUGUST

PLEASE NOTE THAT THIS PROGRAMME IS A SAMPLE PROGRAMME AND COULD CHANGE IN THE EVENT OF UNFORESEEN CIRCUMSTANCES

ANY CHANGES WILL BE MADE PUBLIC AND SHARED IN DUE COURSE

ANY CHANGES MADE ARE OUTSIDE OF OUR CONTROL AND DUE TO UNFORESEEN CIRCUMSTANCES

IF ANY CHANGES ARE MADE, WE WILL OFFER ACTIVITIES OR EXCURSIONS THAT ARE EQUAL OR BETTER

WE WILL OFFER ALTERNATIVE EXCURSIONS TO RETURNING STUDENTS OR STUDENTS WHO HAVE VISITED PLANNED ATTRACTIONS